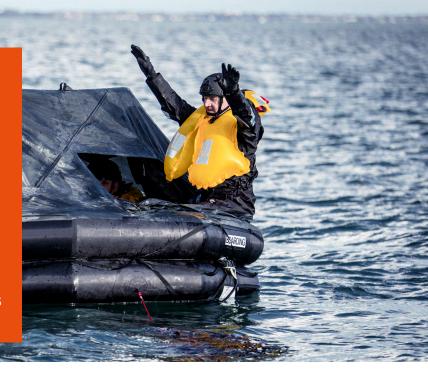

## Survitec PHANTOM RAFT

INFLATABLE LIFE RAFT

Provides reduced visibility in covert operations

**Based on the reliable RFD Aerolite 4F,** the Survitec Phantom Raft provides a proven way to protect survivors. The Phantom raft features self-erecting high stability twin buoyancy tubes, an external platform for easy boarding and an external canopy providing maximum defence against the most extreme elements.

Dynamically designed for increased survivability

TRUSTED TO **PROTECT LIVES** 