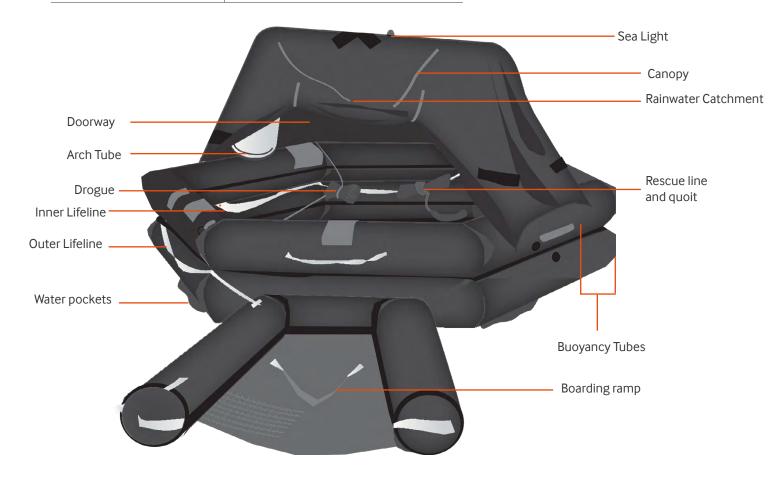

## Survitec PHANTOM RAFT

INFLATABLE LIFE RAFT

Provides reduced visibility in covert operations

**Based on the reliable RFD Aerolite 4F,** the Survitec Phantom Raft provides a proven way to protect survivors. The Phantom raft features self-erecting high stability twin buoyancy tubes, an external platform for easy boarding and an external canopy providing maximum defence against the most extreme elements.

## **BENEFITS:**

- Manufactured in completely dark fabric for reduced visibility in covert operations
- Multi-platform can be carried on any fixed wing or rotary-wing aircraft
- ✓ Automatic canopy providing optimum environmental protection with minimal user intervention
- Proven reliability tried and tested in emergencies, including search and reascure
- ✓ Easy activation highly reliable single-point activation system