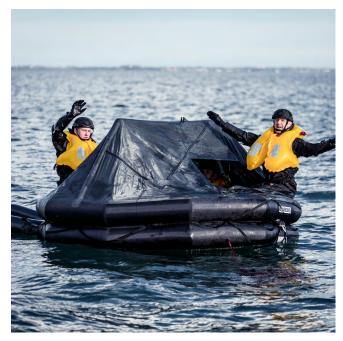

## Survitec PHANTOM RAFT

INFLATABLE LIFE RAFT

Provides reduced visibility in covert operations

**Based on the reliable RFD Aerolite 4F,** the Survitec Phantom Raft provides a proven way to protect survivors. The Phantom raft features self-erecting high stability twin buoyancy tubes, an external platform for easy boarding and an external canopy providing maximum defence against the most extreme elements.

Dynamically designed for increased survivability

TRUSTED TO **PROTECT LIVES** 